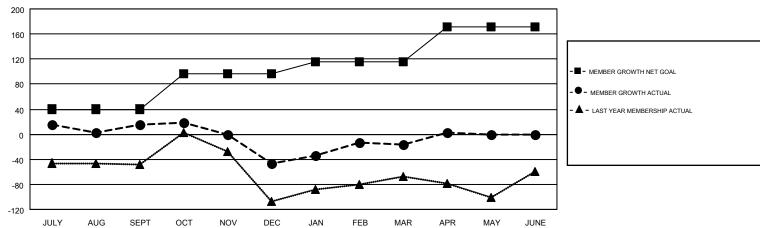

## GOALS AND ACTUAL MEMBERS CUMULATIVE

| DROPPED CLUBS: 0           |     | 82 CLUBS OF 143 ADDED 1 OR MORE<br>NEW MEMBERS | GENDER DISTRIBUTION  MALE 1,314 (55.33%) |                |     |
|----------------------------|-----|------------------------------------------------|------------------------------------------|----------------|-----|
| DROPPED MEMBERS            |     |                                                | FEMALE                                   | 1,061 (44.67%) |     |
| DECEASED                   | 18  | CLICK HERE FOR CUMULATIVE                      | TOTAL FAMILY UNIT MEMBERS                |                | 657 |
| CLUB CANCELLED 0 OTHER 322 |     | MEMBERSHIP DATA                                | FAMILY MEMBERS PAYING HALF               |                | 341 |
| TOTAL                      | 340 |                                                |                                          |                |     |

## GMT MONTHLY MEMBERSHIP PROGRESS REPORT

Results as of: 5/31/2019

Multiple District 410

**LOCATION: REP OF SOUTH AFRICA** 

IAN KING

| GMT: IAN KIN  | IG            |             |               | _                     |                           |                         | GMT CA 6-Afr                                 |  |
|---------------|---------------|-------------|---------------|-----------------------|---------------------------|-------------------------|----------------------------------------------|--|
|               | Club          | s           |               | Members               |                           |                         |                                              |  |
|               | RESULTS FOR   | R 2018-2019 |               | RESULTS FOR 2018-2019 |                           |                         |                                              |  |
| QUARTER       | NEW CLUB GOAL | NEW CLUBS   | DROPPED CLUBS | QUARTER               | MEMBER GROWTH NET<br>GOAL | MEMBER GROWTH<br>ACTUAL | DROPPED MEMBERS ACTUAL (including transfers) |  |
| JULY/AUG/SEPT | 2             | 2           | 0             | JULY/AUG/SEPT         | 40                        | 119                     | 91                                           |  |
| OCT/NOV/DEC   | 3             | 0           | 0             | OCT/NOV/DEC           | 56                        | 53                      | 110                                          |  |
| JAN/FEB/MAR   | 1             | 1           | 0             | JAN/FEB/MAR           | 20                        | 103                     | 67                                           |  |
| APR/MAY/JUNE  | 3             | 1           | 0             | APR/MAY/JUNE          | 56                        | 92                      | 72                                           |  |