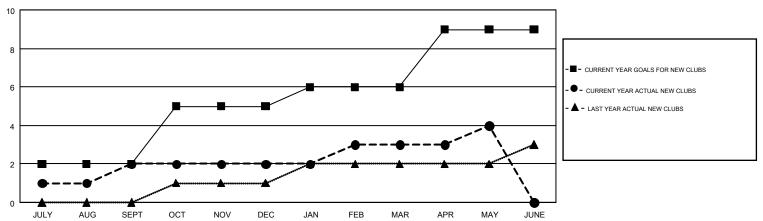

## GOALS AND ACTUAL NEW CLUBS CUMULATIVE

## GMT MONTHLY MEMBERSHIP PROGRESS REPORT

Results as of: 5/31/2019

Multiple District 410

**LOCATION: REP OF SOUTH AFRICA** 

IAN KING

| GMT: IAN KIN  | IG            |             |               | _                     |                           |                         | GMT CA 6-Afr                                 |  |
|---------------|---------------|-------------|---------------|-----------------------|---------------------------|-------------------------|----------------------------------------------|--|
|               | Club          | s           |               | Members               |                           |                         |                                              |  |
|               | RESULTS FOR   | R 2018-2019 |               | RESULTS FOR 2018-2019 |                           |                         |                                              |  |
| QUARTER       | NEW CLUB GOAL | NEW CLUBS   | DROPPED CLUBS | QUARTER               | MEMBER GROWTH NET<br>GOAL | MEMBER GROWTH<br>ACTUAL | DROPPED MEMBERS ACTUAL (including transfers) |  |
| JULY/AUG/SEPT | 2             | 2           | 0             | JULY/AUG/SEPT         | 40                        | 119                     | 91                                           |  |
| OCT/NOV/DEC   | 3             | 0           | 0             | OCT/NOV/DEC           | 56                        | 53                      | 110                                          |  |
| JAN/FEB/MAR   | 1             | 1           | 0             | JAN/FEB/MAR           | 20                        | 103                     | 67                                           |  |
| APR/MAY/JUNE  | 3             | 1           | 0             | APR/MAY/JUNE          | 56                        | 92                      | 72                                           |  |